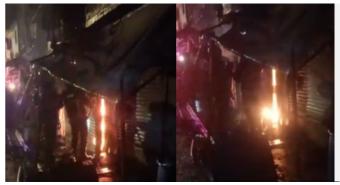

21 October 2024 Agartala, Tripura

Terrible fire reduces poor family's house to ashes at Golaghati

| Indore,<br>Madhya Pradesh       | MP: 55-yr-old charred to death in fire at residential building in Indore                                                                     | Electrical Short<br>Circuit |
|---------------------------------|----------------------------------------------------------------------------------------------------------------------------------------------|-----------------------------|
| Thane,<br>Maharashtra           | Fire breaks out at Bhiwandi warehouse in Thane; no injuries reported                                                                         | Short Circuit               |
| Mumbai,<br>Maharashtra          | Mumbai: 7, Including 3 Children, Charred to Death; 2 Survive After Fire Breaks Out In Chembur's Siddharth Colony; Horrifying Visuals Surface | Electrical Short<br>Circuit |
| Chandigarh                      | Fire breaks out in GMCH block, rat the 'culprit'                                                                                             | Short Circuit               |
| Jaipur,<br>Rajsthan             | Early Morning Fire Erupts at Royal World Complex                                                                                             | Short Circuit               |
| Kurla,<br>Maharashtra           | Blaze Engulfs Mumbai Godown: Slum and Factory Damage                                                                                         | Suspected Short<br>Circuit  |
| Pune,<br>Maharashtra            | Pune: Seven rescued, vehicles gutted in Prabhat Road fire; elderly women hospitalized                                                        | Short Circuit               |
| Bhopal,<br>Madhya Pradesh       | When lives & hopes of a family trapped in Bhopal's karond 3-rd floor fire hang on a saree                                                    | Electrical<br>Short Circuit |
| Nirmal,<br>Telangana            | Patients escape unhurt as fire breaks out in store room of Nirmal hospital                                                                   | Electrical Short<br>Circuit |
| Agartala,<br>Tripura            | Terrible fire reduces poor family's house to ashes at Golaghati                                                                              | Electrical<br>Short Circuit |
| Poonch,<br>Jammu and Kashmir    | Electrical goods shop gutted                                                                                                                 | Electrical<br>Short Circuit |
| Baramulla,<br>Jammu and Kashmir | <u>Five Shops, ATM Damaged, Property Worth Lakhs Lost In Sopore Fire Blaze</u>                                                               | Electrical Short<br>Circuit |
| Kolkata,<br>West Bengal         | Blaze in the Heart of Kolkata: Firefighters Battle Fierce Flames                                                                             | Electrical Short<br>Circuit |