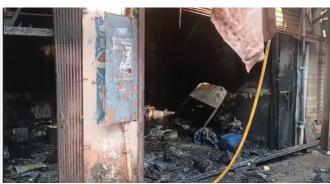

21 October 2024 Agartala, Tripura

Terrible fire reduces poor family's house to ashes at Golaghati

| Indore,<br>Madhya Pradesh       | MP: 55-yr-old charred to death in fire at residential building in Indore                                                                     | Electrical Short<br>Circuit |
|---------------------------------|----------------------------------------------------------------------------------------------------------------------------------------------|-----------------------------|
| Thane,<br>Maharashtra           | Fire breaks out at Bhiwandi warehouse in Thane; no injuries reported                                                                         | Short Circuit               |
| Mumbai,<br>Maharashtra          | Mumbai: 7, Including 3 Children, Charred to Death; 2 Survive After Fire Breaks Out In Chembur's Siddharth Colony; Horrifying Visuals Surface | Electrical Short<br>Circuit |
| Chandigarh                      | Fire breaks out in GMCH block, rat the 'culprit'                                                                                             | Short Circuit               |
| Jaipur,<br>Rajsthan             | Early Morning Fire Erupts at Royal World Complex                                                                                             | Short Circuit               |
| Kurla,<br>Maharashtra           | Blaze Engulfs Mumbai Godown: Slum and Factory Damage                                                                                         | Suspected Short<br>Circuit  |
| Pune,<br>Maharashtra            | Pune: Seven rescued, vehicles gutted in Prabhat Road fire; elderly women hospitalized                                                        | Short Circuit               |
| Bhopal,<br>Madhya Pradesh       | When lives & hopes of a family trapped in Bhopal's karond 3-rd floor fire hang on a saree                                                    | Electrical<br>Short Circuit |
| Nirmal,<br>Telangana            | Patients escape unhurt as fire breaks out in store room of Nirmal hospital                                                                   | Electrical Short<br>Circuit |
| Agartala,<br>Tripura            | Terrible fire reduces poor family's house to ashes at Golaghati                                                                              | Electrical<br>Short Circuit |
| Poonch,<br>Jammu and Kashmir    | Electrical goods shop gutted                                                                                                                 | Electrical<br>Short Circuit |
| Baramulla,<br>Jammu and Kashmir | <u>Five Shops, ATM Damaged, Property Worth Lakhs Lost In Sopore Fire Blaze</u>                                                               | Electrical Short<br>Circuit |
| Kolkata,<br>West Bengal         | Blaze in the Heart of Kolkata: Firefighters Battle Fierce Flames                                                                             | Electrical Short<br>Circuit |