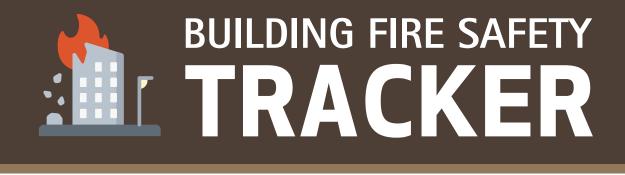

07 August, 2024 Belgavi, Karnataka

Fire breaks out in Belagavi factory, several feared trapped

27 August, 2024 Puri, Odisha <u>Massive fire claims 30</u> houses in Odisha's Puri

22 August, 2024 Bhubaneshwar, Odisha